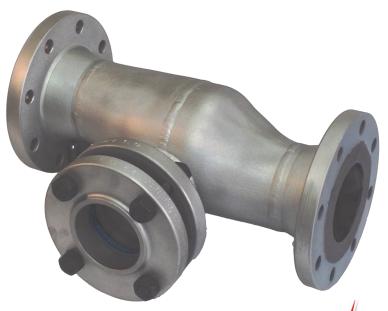

# The Lookbox Solution from the Makers of ControTrace®

**CSI's**  $S_x View^{\mathsf{TM}}$  ensures inherently safe flow confirmation in Sulfur Recovery Unit rundown lines.

#### **BENEFITS**

- Inherently safe: Flow confirmation without exposing operator to harmful gases or splashes.
- No sight glass fogging: Sulfur continually contacts sight glass during operation to prevent freezing.
- Easy to install: Low elevation drop requirements.
- No flow blockage: Rod-out capabilities maintained.
- Easy to maintain: No weir to potentially collect debris.





## **STANDARD FEATURES**

- Patent-pending design.
- Small slipstream of flow is diverted to the sight glass, ensuring that the operator can confirm flow even at extremely low flow rates.
- Carbon Steel material, with 1/2" thick sight glass.
- Fully jacketed with CSI ControHeat bolt on steam jacket.
- Robust design, with no moving parts or flow blockages.
- Units available for piping runs with horizontal flow (Model H) or vertical flow (Model V).
- Flow sampling option available upon request.

The  $S_x View^{\intercal}$  is backed by CSI's engineering expertise, expansive production capacity, and exemplary customer service. CSI's  $S_x View^{\intercal}$  delivers the technical and commercial value you've come to expect from CSI for over 50 years.



*S<sub>x</sub>View™ Model H* shown