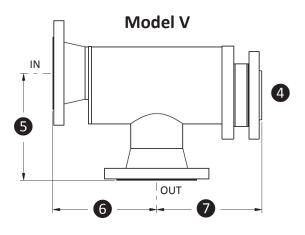

# **SPECIFICATIONS**

| Core Pipe Size:   | 3" NPS  | 4" NPS | 6" NPS  |
|-------------------|---------|--------|---------|
| Horizontal Unit   |         |        |         |
| 1 Sight Port Size | 3"      | 3"     | 3"      |
| 2 Face to Face    | 12 1/2" | 14"    | 18"     |
| 3 Height Drop     | 1"      | 2"     | 1 7/8"  |
| Vertical Unit     |         |        |         |
| 4 Sight Port Size | 3"      | 3"     | 3″      |
| 5 Vertical Drop   | 7 1/8"  | 9 1/8" | 11 1/8" |
| 6 Horizontal Run  | 7 1/8"  | 8 7/8" | 10 3/4" |
| <b>7</b> Take-out | 7 1/2"  | 9"     | 10 3/8" |