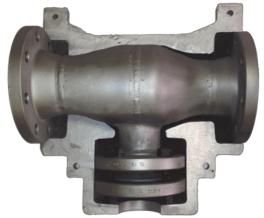

weir to potentially collect debris.





## **STANDARD FEATURES**

- Patent-pending design.
- Small slipstream of flow is diverted to the sight glass, ensuring that the operator can confirm flow even at extremely low flow rates.
- Carbon Steel material, with 1/2" thick sight glass.
- Fully jacketed with CSI ControHeat bolt on steam jacket.
- Robust design, with no moving parts or flow blockages.
- Units available for piping runs with horizontal flow (Model H) or vertical flow (Model V).
- Flow sampling option available upon request.

The  $S_x View^{\intercal}$  is backed by CSI's engineering expertise, expansive production capacity, and exemplary customer service. CSI's  $S_x View^{\intercal}$  delivers the technical and commercial value you've come to expect from CSI for over 50 years.



*S<sub>x</sub>View™ Model H* shown with lower half of **ControHeat** Jacket.



# The Lookbox Solution from the Makers of ControTrace®

# **S<sub>X</sub>VIEW OPERATING WITH LIQUID SULFUR**



#### **EXAMPLE FLOW RATES**



#### STANDARD UNIT DESIGN

# Model H Left-to-Right Flow\* OUT



<sup>\*</sup>Units also available for processes flowing right-to-left.

### NO SPLASHING!

#### NO VAPOR EXPOSURE!

## **NO SIGHT GLASS FOGGING!**

# **SPECIFICATIONS**

| Core Pipe Size:   | 3" NPS  | 4" NPS | 6" NPS  |
|-------------------|---------|--------|---------|
| Horizontal Unit   |         |        |         |
| 1 Sight Port Size | 3"      | 3"     | 3"      |
| 2 Face to Face    | 12 1/2" | 14"    | 18"     |
| 3 Height Drop     | 1"      | 2"     | 1 7/8"  |
| Vertical Unit     |         |