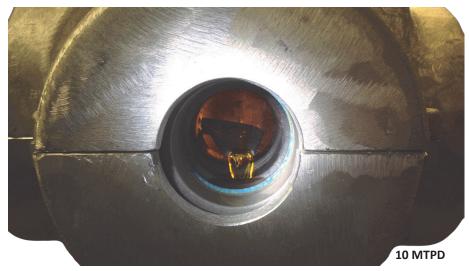

# **S<sub>X</sub>VIEW OPERATING WITH LIQUID SULFUR**

### NO SPLASHING!

#### NO VAPOR EXPOSURE!

## **NO SIGHT GLASS FOGGING!**