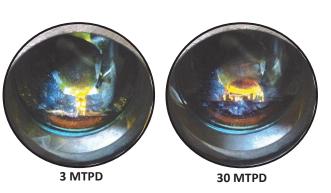

ates.
- Carbon Steel material, with 1/2" thick sight glass.
- Fully jacketed with CSI ControHeat bolt on steam jacket.
- Robust design, with no moving parts or flow blockages.
- Units available for piping runs with horizontal flow (Model H) or vertical flow (Model V).
- Flow sampling option available upon request.

The  $S_x View^{\intercal}$  is backed by CSI's engineering expertise, expansive production capacity, and exemplary customer service. CSI's  $S_x View^{\intercal}$  delivers the technical and commercial value you've come to expect from CSI for over 50 years.



*S<sub>x</sub>View™ Model H* shown with lower half of **ControHeat** Jacket.



# The Lookbox Solution from the Makers of ControTrace®

# **S<sub>X</sub>VIEW OPERATING WITH LIQUID SULFUR**



#### **EXAMPLE FLOW RATES**



#### STANDARD UNIT DESIGN

# Model H Left-to-Right Flow\* OUT



<sup>\*</sup>Units also available for processes flowing right-to-left.

### NO SPLASHING!

#### NO VAPOR EXPOSURE!

## **NO SIGHT GLASS FOGGING!**

# **SPECIFICATIONS**

| Core Pipe Size:   | 3" NPS  | 4" NPS | 6" NPS  |
|-------------------|---------|--------|---------|
| Horizontal Unit   |         |        |         |
| 1 Sight Port Size | 3"      | 3"     | 3"      |
| 2 Face to Face    | 12 1/2" | 14"    | 18"     |
| 3 Height Drop     | 1"      | 2"     | 1 7/8"  |
| Vertical Unit     |         |        |         |
| 4 Sight Port Size | 3"      | 3"     | 3″      |
| 5 Vertical Drop   | 7 1/8"  | 9 1/8" | 11 1/8" |
| 6 Horizontal Run  | 7 1/8"  | 8 7/8" | 10 3/4" |
| <b>7</b> Take-out | 7 1/2"  | 9"     | 10 3/8" |