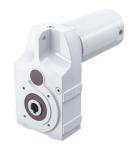

## Stainless steel version:

Bevel helical gearbox KS210

Worm gearbox with Smooth body motor

Stainless steel motor SBH

Stainless steel motor SBE