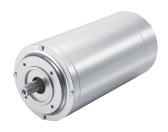

## Stainless steel version:

Bevel helical gearbox KS210

Worm gearbox with Smooth body motor

Stainless steel motor SBH

Stainless steel motor SBE