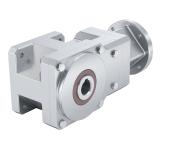

## Stainless steel version:

Bevel helical gearbox KS210

Worm gearbox with Smooth body motor

Stainless steel motor SBH

Stainless steel motor SBE