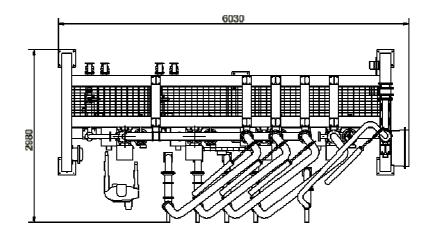

### DIMENSIONS

4 loading arms + vapor recovery skid general dimensions.

| Reference         | LOADING SKIDS                                                               |
|-------------------|-----------------------------------------------------------------------------|
| Main fluids       | Fuel Oil / Diesel                                                           |
| Secondary fluids  | FAME / VHO                                                                  |
| Additives         | B + C                                                                       |
| Flow (10 cStk)    | 200 to 2.200l/min                                                           |
| Working Pressure  | 10 bar                                                                      |
| Temperature       | -10 to + 50°C                                                               |
| Arm connections   | From 4" to 6" API / GUILLEMIN (or according to<br>customers specifications) |
| Brands components | ISOIL, HONEYWELL, RMG, LIQUIP, Masoneilan                                   |