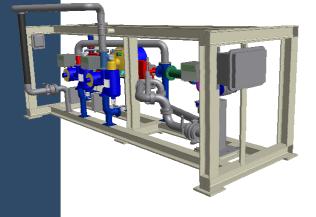

#### **General Specifications:**

From 1 to 5 charging points According to directives:

- PED (dir. 97/23/CE)
- ATEX (dir. 94/9/CE)

Blending systems Modular additives systems Loading arms with compensators Compact structures with surfaces finishes depending on the application needs. Equipment included:

### DIMENSIONS

4 loading arms + vapor recovery skid general dimensions.

| Reference         | LOADING SKIDS                                                               |
|-------------------|-----------------------------------------------------------------------------|
| Main fluids       | Fuel Oil / Diesel                                                           |
| Secondary fluids  | FAME / VHO                                                                  |
| Additives         | B + C                                                                       |
| Flow (10 cStk)    | 200 to 2.200l/min                                                           |
| Working Pressure  | 10 bar                                                                      |
| Temperature       | -10 to + 50°C                                                               |
| Arm connections   | From 4" to 6" API / GUILLEMIN (or according to<br>customers specifications) |
| Brands components | ISOIL, HONEYWELL, RMG, LIQUIP, Masoneilan                                   |