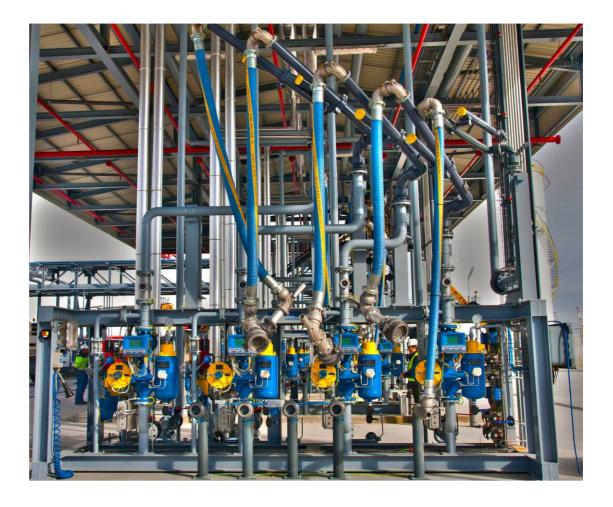

#### **General Specifications:**

From 1 to 5 charging points According to directives:

- PED (dir. 97/23/CE)
- ATEX (dir. 94/9/CE)

Blending systems Modular additives systems Loading arms with compensators Compact structures with surfaces finishes depending on the application needs. Equipment included:

- Counters with filter degasser EExd
- Head electronic operator interface
- Arms vapour recovery
- Position detection systems loading arm and vapour recovery
- Smart card reader
- System grounding and overfill
- Sight inspection

### DIMENSIONS

4 loading arms + vapor recovery skid general dimensions.

| Reference         | LOADING SKIDS                                                               |
|-------------------|-----------------------------------------------------------------------------|
| Main fluids       | Fuel Oil / Diesel                                                           |
| Secondary fluids  | FAME / VHO                                                                  |
| Additives         | B + C                                                                       |
| Flow (10 cStk)    | 200 to 2.200l/min                                                           |
| Working Pressure  | 10 bar                                                                      |
| Temperature       | -10 to + 50°C                                                               |
| Arm connections   | From 4" to 6" API / GUILLEMIN (or according to<br>customers specifications) |
| Brands components | ISOIL, HONEYWELL, RMG, LIQUIP, Masoneilan                                   |