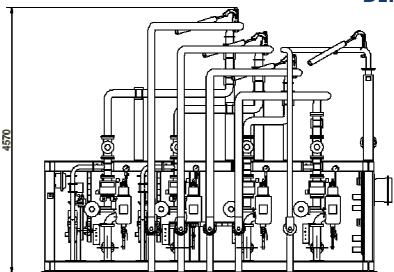

### DIMENSIONS

4 loading arms + vapor recovery skid general dimensions.

| Reference         | LOADING SKIDS                                                               |
|-------------------|-----------------------------------------------------------------------------|
| Main fluids       | Fuel Oil / Diesel                                                           |
| Secondary fluids  | FAME / VHO                                                                  |
| Additives         | B + C                                                                       |
| Flow (10 cStk)    | 200 to 2.200l/min                                                           |
| Working Pressure  | 10 bar                                                                      |
| Temperature       | -10 to + 50°C                                                               |
| Arm connections   | From 4" to 6" API / GUILLEMIN (or according to<br>customers specifications) |
| Brands components | ISOIL, HONEYWELL, RMG, LIQUIP, Masoneilan                                   |