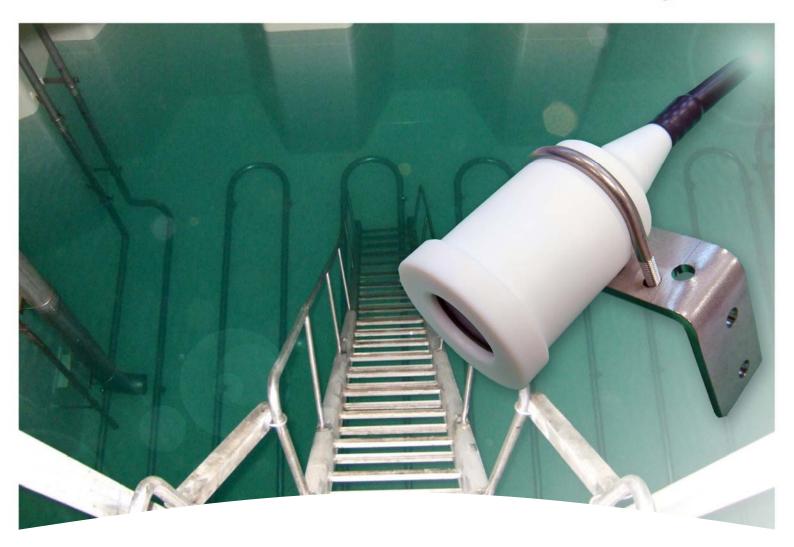

# An immersed electrical level transmitter for sea water application – Polyester housing

The PL3702C-P is a ceramic family transmitter specially designed for sea water application thanks to its composite housing which avoids the electro chemical corrosion and sea water organic deposits. The PL3702C-P is linearised.

The polyester remote electronic box includes the amplifier with zero and span adjustment. The pressure transducer is sealed inside a composite housing (IP68 rating).