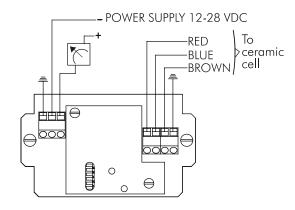

#### **ELECTRICAL CONNECTION**

between transducer & remote electronic box)

Power supply: 12-28 Vdc

Output signal: 4-20 mA, 2-wires
Accuracy: ± 0,3% FS at 20°C
Operating temperature ranges:
- Transducer: - 40° to +60°C

- Remote electronic box: - 25° to + 85°C