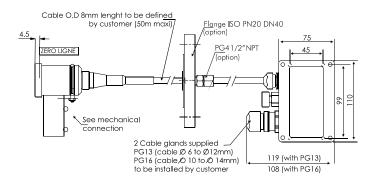

#### **MECHANICAL FITTINGS & DIMENSIONS**

Note: cable length needs to be specified 8 weeks before delivery

Weight: 2.1 kg

#### **MECHANICAL CONNECTION**

#### **ELECTRICAL CONNECTION**