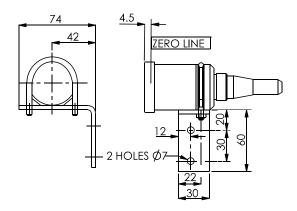

#### **MECHANICAL FITTINGS & DIMENSIONS**

Note: cable length needs to be specified 8 weeks before delivery

Weight: 2.1 kg

#### **MECHANICAL CONNECTION**

#### **ELECTRICAL CONNECTION**