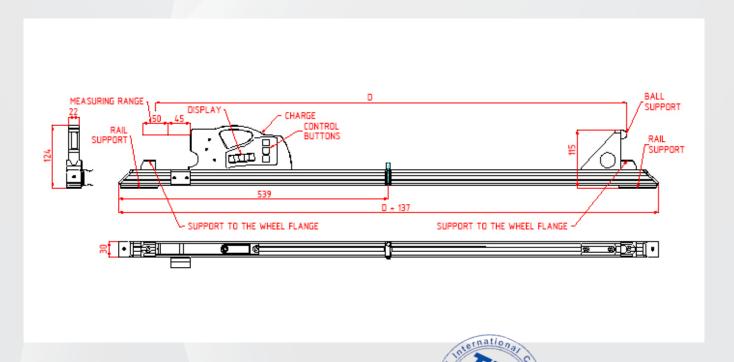

## **BASIC TECHNICAL DATA**

| Name of parameter                     | Value                              |
|---------------------------------------|------------------------------------|
| Measurement range, mm                 | D±25 (D – nominal distance)        |
| Measurement error, mm                 | ±0.1                               |
| Indication discreteness               | 0.1mm, or 0.01 inch                |
| Display                               | build-in, LED                      |
| Operating temperature, <sup>0</sup> C | -15+50                             |
| Weigh, kg                             | 1                                  |
| Dimensions                            | D+137x30x124                       |
| Power supply                          | rechargeable batteries 2xAAA, 1.2V |

# **OVERALL DIMENSIONS**