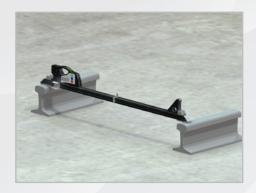

Electronic gauge is designed for measuring back-to-back distance of railway, metro and tram wheels in the course of checkup, examination, repair and formation of wheel sets.

Measurements are made directly on rolling stock without wheel set roll-out.