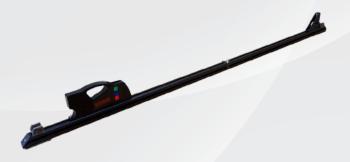

Electronic gauge is designed for measuring back-to-back distance of railway, metro and tram wheels in the course of checkup, examination, repair and formation of wheel sets.

Measurements are made directly on rolling stock without wheel set roll-out.

## **OPERATION PRINCIPLE**

The method of measurement is based on direct measurement the distance by contactless laser sensor.